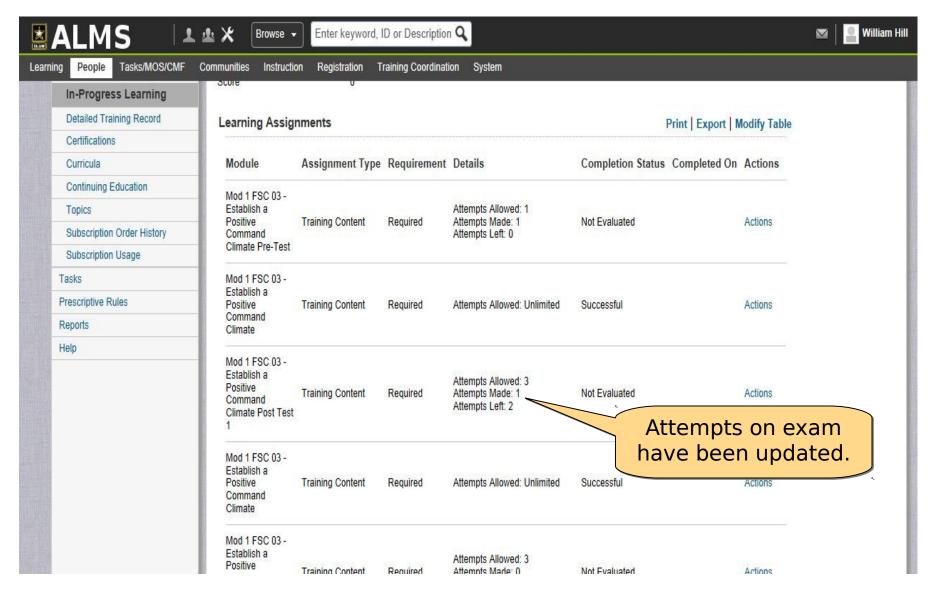

#### **Reset Attempts on an Exam**

Cont.)

| <b>MALMS</b> ■                                                                                                                    | Browse →                                                                         | Enter keyword, ID or Description     | Q                                         |                            | 💌   🎴 William Hi |
|-----------------------------------------------------------------------------------------------------------------------------------|----------------------------------------------------------------------------------|--------------------------------------|-------------------------------------------|----------------------------|------------------|
| Learning People Tasks/MOS/C                                                                                                       | :MF Communities Instructio                                                       | n Registration Training Coordination | on System                                 |                            |                  |
| Catalog Topic Templates                                                                                                           | WBT Topic                                                                        |                                      |                                           |                            |                  |
| Topics  Easy Entry Templates  Session Templates  Audience Types  Catalog Guide  Package  Tasks  Course or Certification Templates | Topic Type  Title  Available From >=  Language  Audience Type/Sub Type  Delivery |                                      | ID Discontinued From <=  Domain Course ID |                            |                  |
| Course or Certification Keywords  Delivery Types  Categories                                                                      | Configure   Save Searc                                                           | h Query                              |                                           | Search                     |                  |
| Courses or Certifications                                                                                                         | Topics                                                                           |                                      | New Topic   Prin                          | nt   Export   Modify Table |                  |
| Curricula  Course Iterations                                                                                                      | Title Version                                                                    | ID Course ID Available F             | From Discontinued From URL                | Language Actions           |                  |
| Import  Resources  Continuing Education Plans  Legacy Assessments                                                                 | Unit Supply<br>Specialist<br>Course<br>(92Y30) -<br>Module 000 -                 | 00043117 00049410 04/17/2013         |                                           | English                    | Scroll down      |
| Knowledge Base                                                                                                                    | Course<br>Introduction                                                           |                                      |                                           |                            |                  |

#### **Reset Attempts on an Exam**